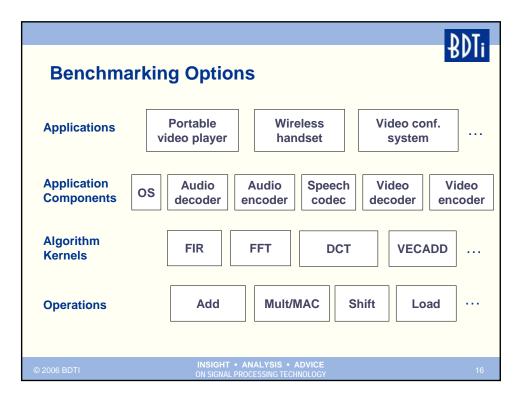

## **Processors for Consumer Video Applications**











































| Video Processor Types                            |                       | וס       |  |
|--------------------------------------------------|-----------------------|----------|--|
|                                                  | China                 | IP Cores |  |
| Processor Type PC CPU                            | Chips<br>√            | IP COIES |  |
| Embedded RISC CPU                                | · ·                   | ✓        |  |
| Application processor                            | ✓                     |          |  |
| DSP (generic or specialized)                     | ✓                     | ✓        |  |
| Media processor                                  | ✓                     |          |  |
| Heterogeneous multiprocessor                     | <ul> <l