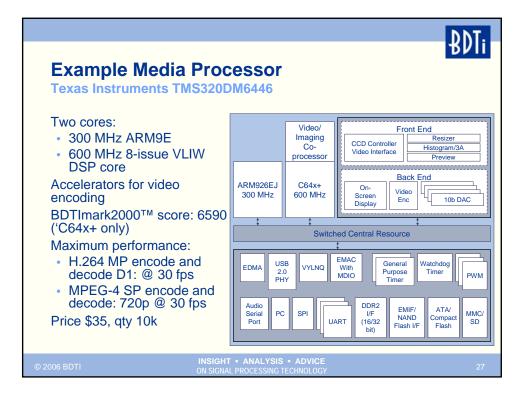

d)                     | ✓                     | ✓        |  |
| Media processor                                  | ✓                     |          |  |
| Heterogeneous multiprocessor                     | <ul> <li>✓</li> </ul> |          |  |
| Customizable processor                           |                       | ✓        |  |
| ASIP                                             |                       | ✓        |  |
| Reconfigurable processor                         | ✓                     | ✓        |  |
| FPGA                                             | ✓                     |          |  |
| Fixed-function engine                            | ✓                     | ✓        |  |
| ASSP (incorporating one or more processor types) | ✓                     |          |  |