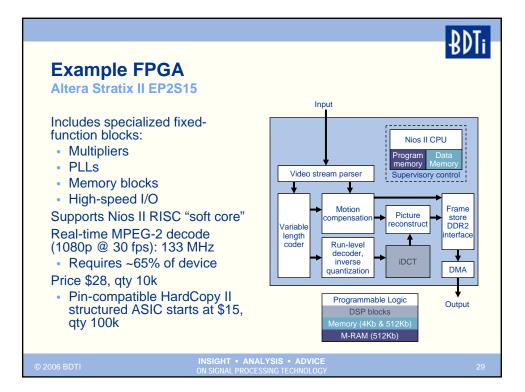

| ✓                     | ✓        |  |
| Media processor                                  | ✓                     |          |  |
| Heterogeneous multiprocessor                     | <ul> <li>✓</li> </ul> |          |  |
| Customizable processor                           |                       | ✓        |  |
| ASIP                                             |                       | ✓        |  |
| Reconfigurable processor                         | ✓                     | ✓        |  |
| FPGA                                             | ✓                     |          |  |
| Fixed-function engine                            | ✓                     | ✓        |  |
| ASSP (incorporating one or more processor types) | ✓                     |          |  |