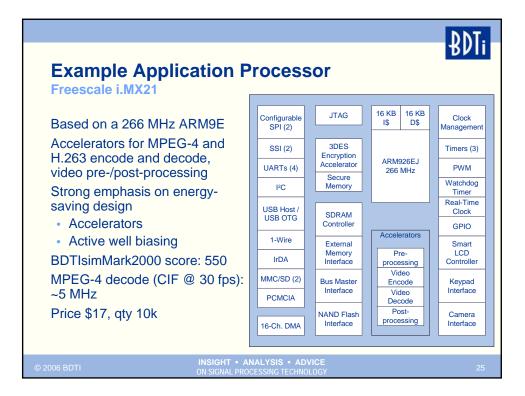

## **Processors for Consumer Video Applications**

| Video Processor Types                            |                       | וס       |  |
|--------------------------------------------------|-----------------------|----------|--|
|                                                  | China                 | IP Cores |  |
| Processor Type PC CPU                            | Chips<br>√            | IP COIES |  |
| Embedded RISC CPU                                | · ·                   | ✓        |  |
| Application processor                            | ✓                     |          |  |
| DSP (generic or specialized)                     | ✓                     | ✓        |  |
| Media processor                                  | ✓                     |          |  |
| Heterogeneous multiprocessor                     | <ul> <li>✓</li> </ul> |          |  |
| Customizable processor                           |                       | ✓        |  |
| ASIP                                             |                       | ✓        |  |
| Reconfigurable processor                         | ✓                     | ✓        |  |
| FPGA                                             | ✓                     |          |  |
| Fixed-function engine                            | ✓                     | ✓        |  |
| ASSP (incorporating one or more processor types) | ✓                     |          |  |