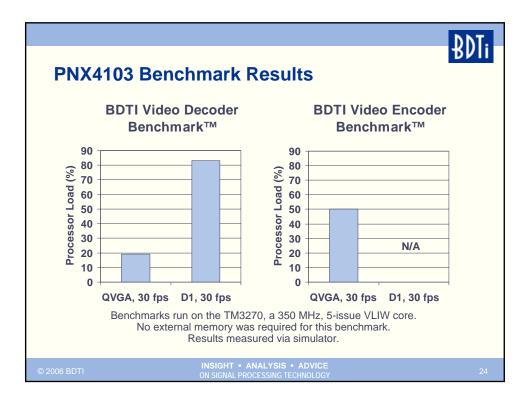

## **Processors for Consumer Video Applications**

| Video Processor Types                            |                       | וס       |  |
|--------------------------------------------------|-----------------------|----------|--|
|                                                  | China                 | IP Cores |  |
| Processor Type PC CPU                            | Chips<br>√            | IP COIES |  |
| Embedded RISC CPU                                | · ·                   | ✓        |  |
| Application processor                            | ✓                     |          |  |
| DSP (generic or specialized)                     | ✓                     | ✓        |  |
| Media processor                                  | ✓                     |          |  |
| Heterogeneous multiprocessor                     | <ul> <li>✓</li> </ul> |          |  |
| Customizable processor                           |                       | ✓        |  |
| ASIP                                             |                       | ✓        |  |
| Reconfigurable processor                         | ✓                     | ✓        |  |
| FPGA                                             | ✓                     |          |  |
| Fixed-function engine                            | ✓                     | ✓        |  |
| ASSP (incorporating one or more processor types) | ✓                     |          |  |