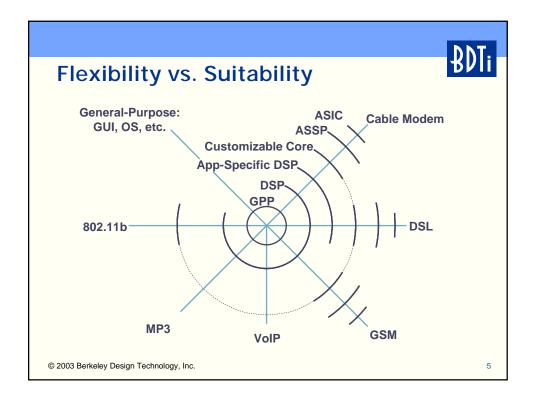

|                                                                                                                       | DNT.        |
|-----------------------------------------------------------------------------------------------------------------------|-------------|
| Outline                                                                                                               | <b>BNII</b> |
| <ul> <li>Signal processing hardware trends: the big<br/>picture</li> </ul>                                            |             |
| Processor trends                                                                                                      |             |
| <ul> <li>Performance analysis</li> </ul>