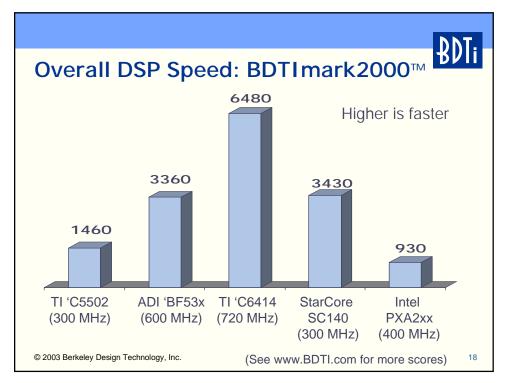

|                                                                                                                       | DNT.        |
|-----------------------------------------------------------------------------------------------------------------------|-------------|
| Outline                                                                                                               | <b>BNII</b> |
| <ul> <li>Signal processing hardware trends: the big<br/>picture</li> </ul>                                            |             |
| Processor trends                                                                                                      |             |
| <ul> <li>Performance analysis</li> </ul>                                                                              |             |
| Comparing benchmarking approaches                                                                                     |             |
| Benchmark results for the latest processors     Control of the latest processors     Control of the latest processors |             |
| <ul> <li>'C64xx, SC140, 'C55xx, 'BF53x, OMAP, PXA2xx</li> <li>How architecture affects benchmark results</li> </ul>   |             |
| Emerging challenges                                                                                                   |             |
| Conclusions                                                                                                           |             |
|                                                                                                                       |             |
| © 2003 Berkeley Design Technology, Inc.                                                                               | 6           |