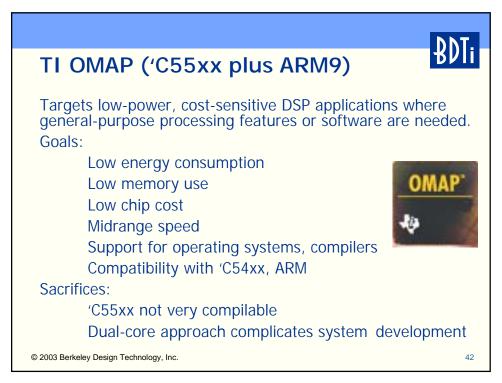

|                                                                                                                       | DNT.        |
|-----------------------------------------------------------------------------------------------------------------------|-------------|
| Outline                                                                                                               | <b>BNII</b> |
| <ul> <li>Signal processing hardware trends: the big<br/>picture</li> </ul>                                            |             |
| Processor trends                                                                                                      |             |
| <ul> <li>Performance analysis</li> </ul>                                                                              |             |
| Comparing benchmarking approaches                                                                                     |             |
| Benchmark results for the latest processors     Control of the latest processors     Control of the latest processors |             |
| <ul> <li>'C64xx, SC140, 'C55xx, 'BF53x, OMAP, PXA2xx</li> <li>How architecture affects benchmark results</li> </ul>   |             |
| Emerging challenges                                                                                                   |             |
| Conclusions                                                                                                           |             |
|                                                                                                                       |             |
| © 2003 Berkeley Design Technology, Inc.                                                                               | 6           |