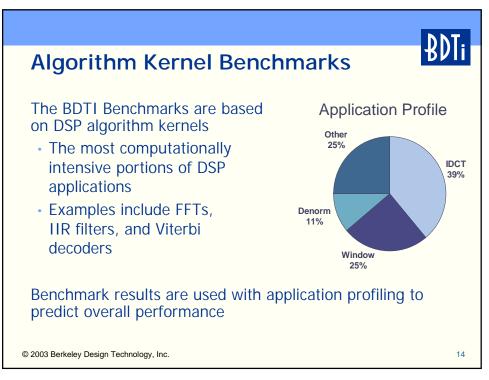

est processors     Control of the latest processors     Control of the latest processors |             |
| <ul> <li>'C64xx, SC140, 'C55xx, 'BF53x, OMAP, PXA2xx</li> <li>How architecture affects benchmark results</li> </ul>   |             |
| Emerging challenges                                                                                                   |             |
| Conclusions                                                                                                           |             |
|                                                                                                                       |             |
| © 2003 Berkeley Design Technology, Inc.                                                                               | 6           |

























Presented by Jeff Bier Copenhagen, Denmark









Presented by Jeff Bier Copenhagen, Denmark





Presented by Jeff Bier Copenhagen, Denmark