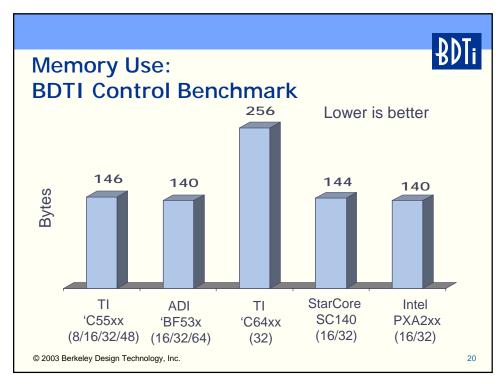

|                                                                                                                       | DNT.        |
|-----------------------------------------------------------------------------------------------------------------------|-------------|
| Outline                                                                                                               | <b>BNII</b> |
| <ul> <li>Signal processing hardware trends: the big<br/>picture</li> </ul>                                            |             |
| Processor trends                                                                                                      |             |
| <ul> <li>Performance analysis</li> </ul>                                                                              |             |
| Comparing benchmarking approaches                                                                                     |             |
| Benchmark results for the latest processors     Control of the latest processors     Control of the latest processors |             |
| <ul> <li>'C64xx, SC140, 'C55xx, 'BF53x, OMAP, PXA2xx</li> <li>How architecture affects benchmark results</li> </ul>   |             |
| Emerging challenges                                                                                                   |             |
| Conclusions                                                                                                           |             |
|                                                                                                                       |             |
| © 2003 Berkeley Design Technology, Inc.                                                                               | 6           |