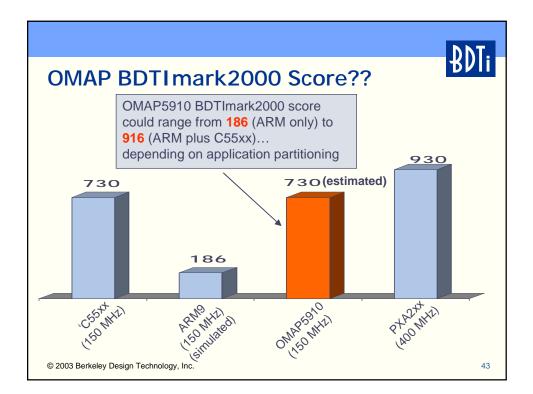

|                                                                                                                       | DNT.        |
|-----------------------------------------------------------------------------------------------------------------------|-------------|
| Outline                                                                                                               | <b>BNII</b> |
| <ul> <li>Signal processing hardware trends: the big<br/>picture</li> </ul>                                            |             |
| Processor trends                                                                                                      |             |
| <ul> <li>Performance analysis</li> </ul>                                                                              |             |
| Comparing benchmarking approaches                                                                                     |             |
| Benchmark results for the latest processors     Control of the latest processors     Control of the latest processors |             |
| <ul> <li>'C64xx, SC140, 'C55xx, 'BF53x, OMAP, PXA2xx</li> <li>How architecture affects benchmark results</li> </ul>   |             |
| Emerging challenges                                                                                                   |             |
| Conclusions                                                                                                           |             |
|                                                                                                                       |             |
| © 2003 Berkeley Design Technology, Inc.                                                                               | 6           |