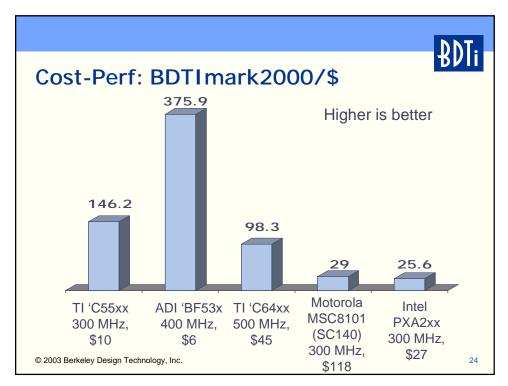

ul> <li>'C64xx, SC140, 'C55xx, 'BF53x, OMAP, PXA2xx</li> <li>How architecture affects benchmark results</li> </ul>   |             |
| Emerging challenges                                                                                                   |             |
| Conclusions                                                                                                           |             |
|                                                                                                                       |             |
| © 2003 Berkeley Design Technology, Inc.                                                                               | 6           |

























Presented by Jeff Bier Copenhagen, Denmark









Presented by Jeff Bier Copenhagen, Denmark





Presented by Jeff Bier Copenhagen, Denmark