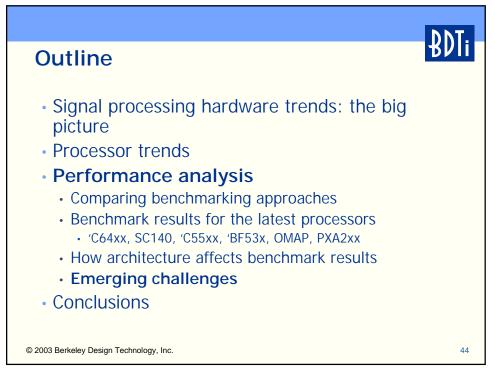

|                                                                                                                       | DNT.        |
|-----------------------------------------------------------------------------------------------------------------------|-------------|
| Outline                                                                                                               | <b>BNII</b> |
| <ul> <li>Signal processing hardware trends: the big<br/>picture</li> </ul>                                            |             |
| Processor trends                                                                                                      |             |
| <ul> <li>Performance analysis</li> </ul>                                                                              |             |
| Comparing benchmarking approaches                                                                                     |             |
| Benchmark results for the latest processors     Control of the latest processors     Control of the latest processors |             |
| <ul> <li>'C64xx, SC140, 'C55xx, 'BF53x, OMAP, PXA2xx</li> <li>How architecture affects benchmark results</li> </ul>   |             |
| Emerging challenges                                                                                                   |             |
| Conclusions                                                                                                           |             |
|                                                                                                                       |             |
| © 2003 Berkeley Design Technology, Inc.                                                                               | 6           |